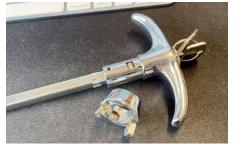

Next cut a thread using whatever die and nut you have to suit. We used a metric M6 x 1 (course thread).

Square bar cut to length

Grind the end round

Cut thread