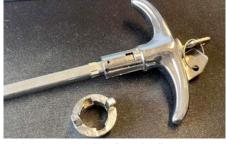

Replacement 100E handle and collar

Replacement 100E handle and collar

Replacement 100E handle and collar

Measure the shaft length of the old handle and cut down the new shaft to suit.

The end section of the shaft needs to be round - this doesn't require a lathe. A grinding wheel or file and a bit of care is good enough.