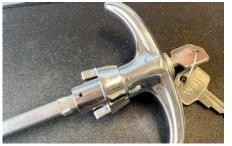

Original 105E handle

Original 105E handle

100E boot lid T-handle as fitted to all the 100E variants (Anglia, Popular, Prefect, Escort and Squire), Small Ford part number 100E-7043500, supplied with fitted lock and 2 keys. You have to look carefully to spot the differences!