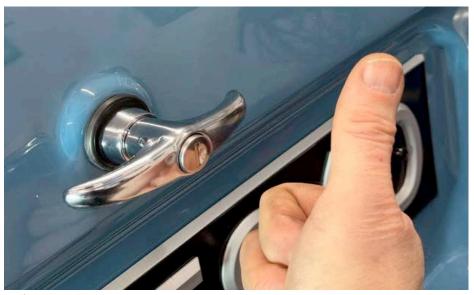

Suitable thread cutting die

Washer and M6 Nyloc nut

New handle and lock bolted in place

Bolt the new handle and catch into place with a new rubber gasket and a dab of white silicon grease. Test the locks operation **before** shutting the boot lid!

Job's a good 'un!