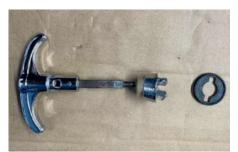

Replacement 100E handle and collar

Replacement 100E handle and collar

Replacement 100E handle and collar

Measure the shaft length of the old handle and cut down the new shaft to suit.

The end section of the shaft needs to be round - this doesn't require a lathe. A grinding wheel or file and a bit of care is good enough.