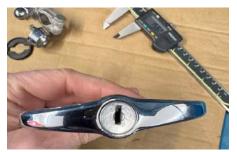

Original 105E handle

Original 105E handle

100E boot lid T-handle as fitted to all the 100E variants (Anglia, Popular, Prefect, Escort and Squire), Small Ford part number 100E-7043500, supplied with fitted lock and 2 keys. You have to look carefully to spot the differences!