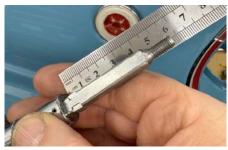

Replacement 100E handle and collar

Replacement 100E handle and collar

Replacement 100E handle and collar

Measure the shaft length of the old handle and cut down the new shaft to suit.

The end section of the shaft needs to be round - this doesn't require a lathe. A grinding wheel or file and a bit of care is good enough.