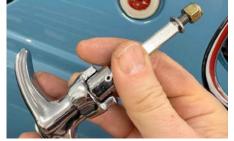

Suitable thread cutting die

Washer and M6 Nyloc nut

New handle and lock bolted in place

Bolt the new handle and catch into place with a new rubber gasket and a dab of white silicon grease. Test the locks operation **before** shutting the boot lid!