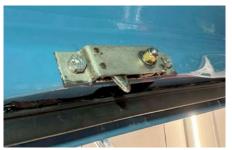

Suitable thread cutting die

Washer and M6 Nyloc nut

New handle and lock bolted in place

Bolt the new handle and catch into place with a new rubber gasket and a dab of white silicon grease. Test the locks operation **before** shutting the boot lid!