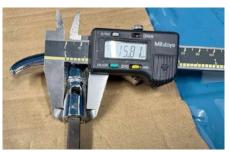

Replacement 100E handle and collar

Replacement 100E handle and collar

Replacement 100E handle and collar

Measure the shaft length of the old handle and cut down the new shaft to suit.

The end section of the shaft needs to be round - this doesn't require a lathe. A grinding wheel or file and a bit of care is good enough.

## Fitting a new boot lid (trunk) T-handle to a Ford Anglia 105E, using 100E parts - continued

As you can see the overall length is not critical, the length of remaining square shaft is important - match the old part or do it gradually and test fit as you go.