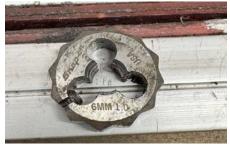

Next cut a thread using whatever die and nut you have to suit. We used a metric M6 x 1 (course thread).

Square bar cut to length

Grind the end round

Cut thread

Suitable thread cutting die

Washer and M6 Nyloc nut

New handle and lock bolted in place

Bolt the new handle and catch into place with a new rubber gasket and a dab of white silicon grease. Test the locks operation **before** shutting the boot lid!