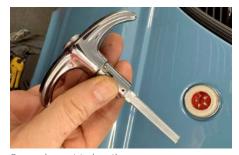

Suitable thread cutting die

Washer and M6 Nyloc nut

New handle and lock bolted in place

Bolt the new handle and catch into place with a new rubber gasket and a dab of white silicon grease. Test the locks operation **before** shutting the boot lid!